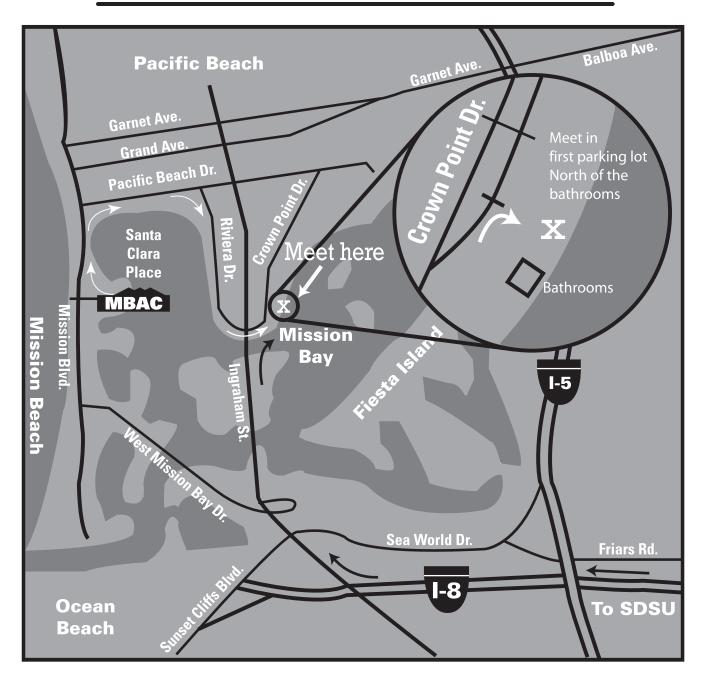

## Directions to Crown Point

## To Crown Point from MBAC (white arrows):

Take Santa Clara Place to Mission Blvd and turn right. Turn right at the first light, Pacific Beach Drive. Turn right at the first stop sign onto Riviera Drive. Go straight through the first light. Riviera turns into Crown Point Dr. Take the first right into Crown Point Park and turn right into the first parking lot. The class will meet on the beach just north of the bathrooms next to the ski takeoff/landing zone sign.

## To Crown Point from Interstate 8/College Area (black arrows):

Take Interstate 8 east to beaches. Exit Sports Arena/ Ingraham St. Turn right onto Ingraham St. Turn right at the third light onto Crown Point Drive. Take the first right into Crown Point Park and turn right into the first parking lot. The class will meet on the beach just north of the bathrooms next to the ski takeoff/landing zone sign.